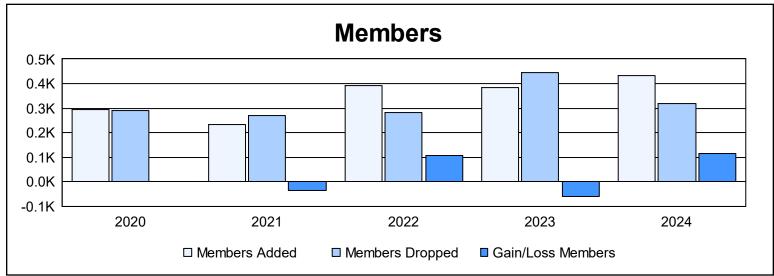

District 2 X1 As of June 2024 Cumulative

| Year      | New<br>Clubs | Dropped<br>Clubs | Gain/<br>Loss<br>Clubs | New<br>Members | Charter<br>Members | Reinstate<br>Members | Transfer<br>Members | Total<br>Member<br>Added | Total<br>Members<br>Dropped | Gain/<br>Loss<br>Members |
|-----------|--------------|------------------|------------------------|----------------|--------------------|----------------------|---------------------|--------------------------|-----------------------------|--------------------------|
| 2019-2020 | 1            | 0                | 1                      | 237            | 25                 | 20                   | 11                  | 293                      | 290                         | 3                        |
| 2020-2021 | 1            | 1                | 0                      | 190            | 28                 | 8                    | 8                   | 234                      | 270                         | -36                      |
| 2021-2022 | 2            | 0                | 2                      | 319            | 57                 | 9                    | 7                   | 392                      | 284                         | 108                      |
| 2022-2023 | 2            | 1                | 1                      | 272            | 61                 | 21                   | 29                  | 383                      | 444                         | -61                      |
| 2023-2024 | 4            | 1                | 3                      | 283            | 122                | 15                   | 13                  | 433                      | 318                         | 115                      |
| Average   | 2            | 1                | 1                      | 260            | 59                 | 15                   | 14                  | 347                      | 321                         | 26                       |